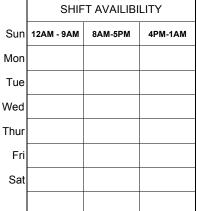

## WISCONSIN ARES/RACES REGISTRATION & CAPABILITIES FORM

| NAME:                                           | CALLSIGN:                        |                                           |                            |                   |         |  |  |  |
|-------------------------------------------------|----------------------------------|-------------------------------------------|----------------------------|-------------------|---------|--|--|--|
| STREET:                                         |                                  | CITY:                                     | STATE:                     | ZIP<br>CODE:      |         |  |  |  |
| COUNTY:                                         |                                  | PACKET MAILBOX ADDRESS                    | 3:                         |                   | Sun 124 |  |  |  |
| HOME PHONE:                                     |                                  | HOME EMAIL ADDRESS:                       |                            |                   | Mon     |  |  |  |
| WORK PHONE:                                     |                                  | WORK EMAIL ADDRESS:                       |                            |                   | Tue     |  |  |  |
| CELLPHONE:                                      |                                  | PAGER NUMBER:                             |                            |                   | Wed     |  |  |  |
| LICENSE<br>CLASS:                               | ARRL<br>MEMBER:                  | MARS<br>MEMBER:                           | MAR<br>CAL                 | RS<br>LSIGN:      | Thur    |  |  |  |
| PRESENT MEDICAL<br>CONDITIONS:                  |                                  | CURRENT<br>MEDICATIONS:                   |                            |                   | Fri     |  |  |  |
| WHO TO CONTACT IN CASE<br>OF MEDICAL EMERGENCY: |                                  |                                           | PHONE<br>NUMBER:           |                   | Sat     |  |  |  |
| RED CROSS<br>TRAINING:                          | WHICH RED CROSS<br>CLASSES:      |                                           |                            | CPR<br>CERTIFIED: |         |  |  |  |
| l                                               | Jse the back of this sheet to de | escribe any additional training or certil | ficates that might be of i | nterest           |         |  |  |  |